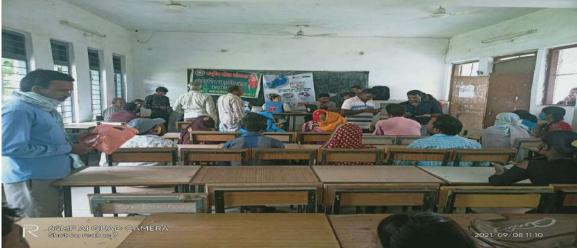

### Academic Session-2019-20

Title of the Activity **Yoga and Meditation-21-06-2019** NSS, Govt. Navin College Hasoud, Organising unit/ agency/ collaborating agency **District- Janjgir-Champa (C.G.)** Number of Students Participants 20 ) Date 21/06/2019 Sint alari 6/2019 de-13Meert 975501 131 R 20 C-Por C. 6754 GOIA 2.6 (10 31) Free, 62-017-115 34Aral A नार्यक्रम, आधिकारी Time un Date EI7 1 2019 2115 21 181 ite percentage of students benefited by c20 51 v8m 4] SA SIDER 5 emic and support 61 Vishel matilange 192kd ヨノ Rinki 311 912 405 81 Agnia ND 8122 J Gago Average 100 10 Choneny 11] 2. Hish 125 Gumdy 13] Aust doid 14) PRINCIPAL Govt.Navin College HASOUD Distt.-Janjgir-Champa (C.G.)

mahendra auman 10 monorey 51-16/21 - ager 16) (J)msh 17) 9 ODTO \$10 -Baute र्मनय राष्ट्र 19) Smilling र्रमानकर 19) HOLY all all 2). Xalip RIPES <u>ब बुद्राव</u> कार्यक्रम् अधिकारी त्र.स.यो. शास.महाविद्यालय हसौद भाषाव जन्मकीय नवीन महाविधालय हसौत असा-जो. भर-जाणा(छ.ग.) प्राचाय Walnes: 101-1 () PVC ()