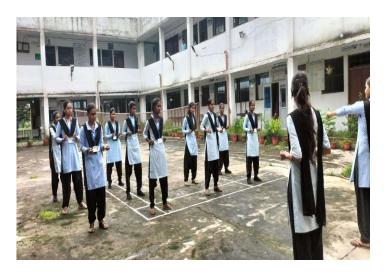

## 1<sup>st</sup> Best Practice Title – Women Self Defense Training

Govt Navin College.Hasoud Distt Sakti(C G.)

Principal
Govt Navin College.Hasoud
Distt Saktı(C G.)

## शासकीय नवीन महाविद्यालय हसौद जिला—सक्ती(छ.ग.) महिला सशक्तिकरण एवं यौन उत्पीड़न समिति प्रतिवेदन

महाविद्यालय की महिला संशक्तिकरण एवं यौन उत्पीड़न समिति के द्वारा संत्र् 2022—23 में छात्राओं को आत्मरक्षा के गुण सिखाने हेतु कराटे प्रशिक्षण का आयोजन किया गया जिसके अंतर्गत महाविद्यालय की छात्रा कु. चोलेश्वरी साहू कक्षा—बी.एस. सी. द्वितीय वर्ष एवं कु. चित्ररेखा साहू के द्वारा 12 छात्राओं को वर्ष में विभिन्न तिथियो पर प्रशिक्षण प्रदान किया गया एवं समस्त छात्र/छात्राओं के द्वारा सफलता पूर्वक प्रशिक्षण प्राप्त किया गया।