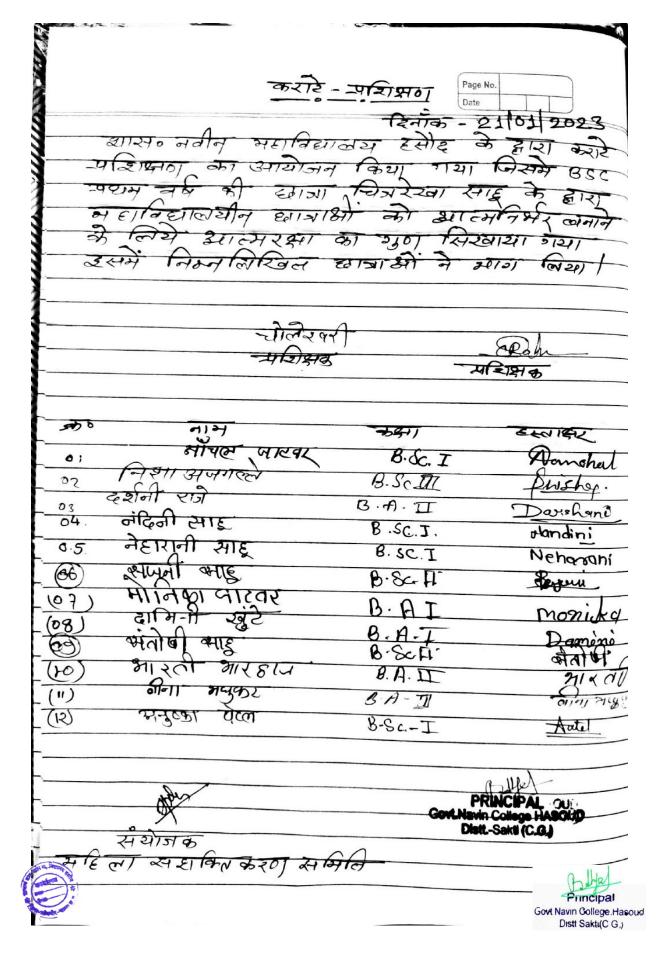

## शासकीय नवीन महाविद्यालय हसौद जिला—सक्ती(छ.ग.) महिला सशक्तिकरण एवं यौन उत्पीड़न समिति प्रतिवेदन

महाविद्यालय की महिला संशक्तिकरण एवं यौन उत्पीड़न समिति के द्वारा संत्र् 2022—23 में छात्राओं को आत्मरक्षा के गुण सिखाने हेतु कराटे प्रशिक्षण का आयोजन किया गया जिसके अंतर्गत महाविद्यालय की छात्रा कु. चोलेश्वरी साहू कक्षा—बी.एस. सी. द्वितीय वर्ष एवं कु. चित्ररेखा साहू के द्वारा 12 छात्राओं को वर्ष में विभिन्न तिथियो पर प्रशिक्षण प्रदान किया गया एवं समस्त छात्र/छात्राओं के द्वारा सफलता पूर्वक प्रशिक्षण प्राप्त किया गया।