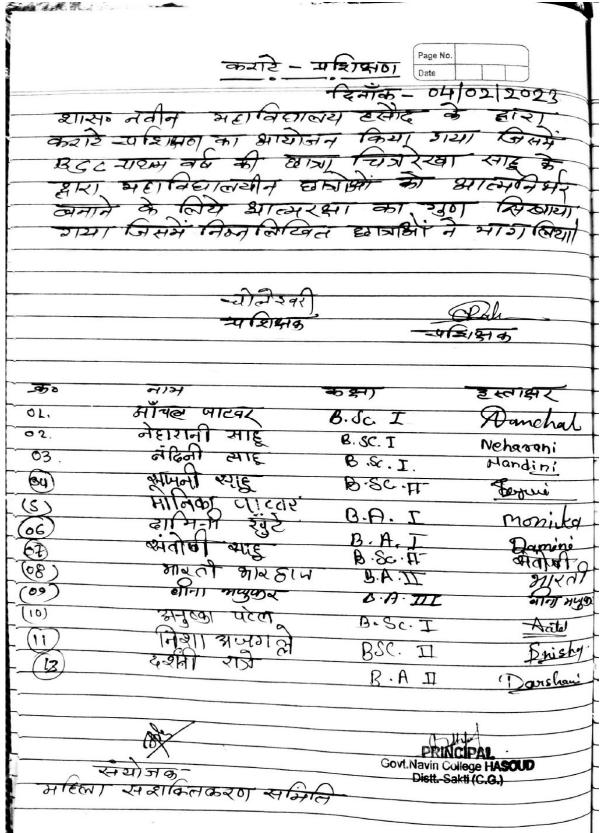

## शासकीय नवीन महाविद्यालय हसौद जिला—सक्ती(छ.ग.) महिला सशक्तिकरण एवं यौन उत्पीड़न समिति प्रतिवेदन

महाविद्यालय की महिला संशक्तिकरण एवं यौन उत्पीड़न समिति के द्वारा संत्र् 2022—23 में छात्राओं को आत्मरक्षा के गुण सिखाने हेतु कराटे प्रशिक्षण का आयोजन किया गया जिसके अंतर्गत महाविद्यालय की छात्रा कु. चोलेश्वरी साहू कक्षा—बी.एस. सी. द्वितीय वर्ष एवं कु. चित्ररेखा साहू के द्वारा 12 छात्राओं को वर्ष में विभिन्न तिथियो पर प्रशिक्षण प्रदान किया गया एवं समस्त छात्र/छात्राओं के द्वारा सफलता पूर्वक प्रशिक्षण प्राप्त किया गया।