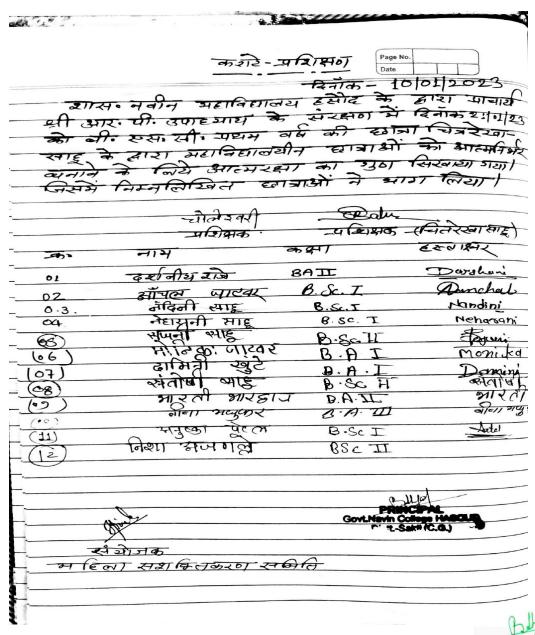

## शासकीय नवीन महाविद्यालय हसौद जिला—सक्ती(छ.ग.) महिला सशक्तिकरण एवं यौन उत्पीड़न समिति प्रतिवेदन

महाविद्यालय की महिला संशक्तिकरण एवं यौन उत्पीड़न समिति के द्वारा संत्र् 2022—23 में छात्राओं को आत्मरक्षा के गुण सिखाने हेतु कराटे प्रशिक्षण का आयोजन किया गया जिसके अंतर्गत महाविद्यालय की छात्रा कु. चोलेश्वरी साहू कक्षा—बी.एस. सी. द्वितीय वर्ष एवं कु. चित्ररेखा साहू के द्वारा 12 छात्राओं को वर्ष में विभिन्न तिथियो पर प्रशिक्षण प्रदान किया गया एवं समस्त छात्र/छात्राओं के द्वारा सफलता पूर्वक प्रशिक्षण प्राप्त किया गया।