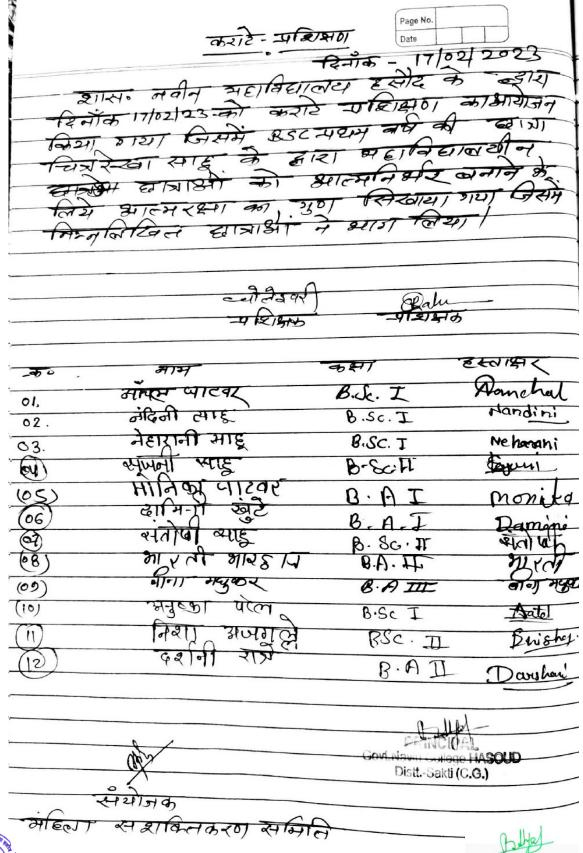

## शासकीय नवीन महाविद्यालय हसौद जिला—सक्ती(छ.ग.) महिला सशक्तिकरण एवं यौन उत्पीड़न समिति प्रतिवेदन

महाविद्यालय की महिला संशक्तिकरण एवं यौन उत्पीड़न समिति के द्वारा संत्र् 2022—23 में छात्राओं को आत्मरक्षा के गुण सिखाने हेतु कराटे प्रशिक्षण का आयोजन किया गया जिसके अंतर्गत महाविद्यालय की छात्रा कु. चोलेश्वरी साहू कक्षा—बी.एस. सी. द्वितीय वर्ष एवं कु. चित्ररेखा साहू के द्वारा 12 छात्राओं को वर्ष में विभिन्न तिथियो पर प्रशिक्षण प्रदान किया गया एवं समस्त छात्र/छात्राओं के द्वारा सफलता पूर्वक प्रशिक्षण प्राप्त किया गया।