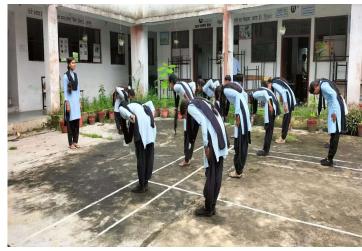

## 1<sup>st</sup> Best Practice Title – Women Self Defense Training

Govt Navin College.Hasoud Distt Sakti(C G.)

Principal
Govt Navin College.Hasoud
Distt Saktı(C G.)

## शासकीय नवीन महाविद्यालय हसौद जिला—सक्ती(छ.ग.) महिला सशक्तिकरण एवं यौन उत्पीड़न समिति प्रतिवेदन

महाविद्यालय की महिला संशक्तिकरण एवं यौन उत्पीड़न समिति के द्वारा संत्र् 2022—23 में छात्राओं को आत्मरक्षा के गुण सिखाने हेतु कराटे प्रशिक्षण का आयोजन किया गया जिसके अंतर्गत महाविद्यालय की छात्रा कु. चोलेश्वरी साहू कक्षा—बी.एस. सी. द्वितीय वर्ष एवं कु. चित्ररेखा साहू के द्वारा 12 छात्राओं को वर्ष में विभिन्न तिथियो पर प्रशिक्षण प्रदान किया गया एवं समस्त छात्र/छात्राओं के द्वारा सफलता पूर्वक प्रशिक्षण प्राप्त किया गया।